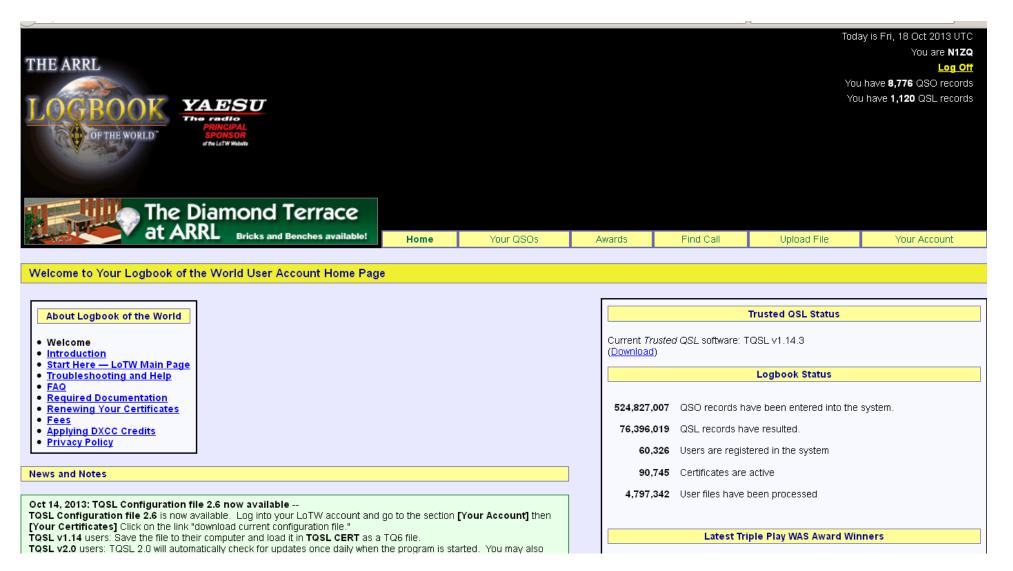

The home page displays today's date and time (UTC), your call sign and the number of QSO and QSL records in your account. This number may not match your logging software's count because this displays **all** records including busted calls.

Be sure to check the **News and Notes** for any new information about LoTW or Trusted QSL.

The tabs YOUR QSOS, AWARDS, FIND CALL, UPLOAD FILE and YOUR ACCOUNT permit you to navigate the site.